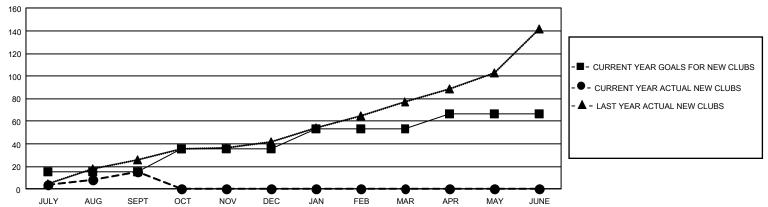

#### GOALS AND ACTUAL NEW CLUBS CUMULATIVE

### REPORT DOES NOT INCLUDE CLUBS IN UNDISTRICTED AREAS.

| Clubs                 |               |           |               | Members               |                        |                         |                                                    |
|-----------------------|---------------|-----------|---------------|-----------------------|------------------------|-------------------------|----------------------------------------------------|
| RESULTS FOR 2022-2023 |               |           |               | RESULTS FOR 2022-2023 |                        |                         |                                                    |
| QUARTER               | NEW CLUB GOAL | NEW CLUBS | DROPPED CLUBS | QUARTER MEM           | BER GROWTH NET<br>GOAL | MEMBER GROWTH<br>ACTUAL | DROPPED<br>MEMBERS ACTUAL<br>(including transfers) |
| JULY/AUG/SEPT         | 45            | 15        | 11            | JULY/AUG/SEPT         | 512                    | 2,750                   | 1,195                                              |
| OCT/NOV/DEC           | 63            | 0         | 0             | OCT/NOV/DEC           | 675                    | 0                       | 0                                                  |
| JAN/FEB/MAR           | 51            | 0         | 0             | JAN/FEB/MAR           | 430                    | 0                       | 0                                                  |
| APR/MAY/JUNE          | 42            | 0         | 0             | APR/MAY/JUNE          | 377                    | 0                       | 0                                                  |