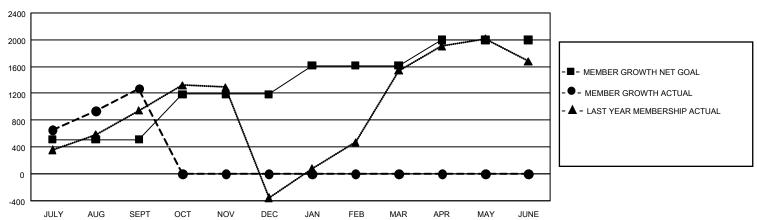

### GOALS AND ACTUAL MEMBERS CUMULATIVE

| DROPPED CLUBS: 11 |       | 488 CLUBS OF 1,339 ADDED 1 OR<br>MORE NEW MEMBERS | GENDER DISTRIBUTION                      |                 |  |
|-------------------|-------|---------------------------------------------------|------------------------------------------|-----------------|--|
|                   |       |                                                   | MALE                                     | 22,223 (54.31%) |  |
|                   |       |                                                   | FEMALE                                   | 18,637 (45.55%) |  |
| DROPPED MEMBERS   |       |                                                   | NON BINARY                               | 0 (0.00%)       |  |
| DECEASED          | 48    |                                                   | PREFER NOT TO ANSWER                     | 57 (0.14%)      |  |
| CLUB CANCELLED    | 33    | OLIOK HEDE EOD OLIMIN ATIVE                       |                                          |                 |  |
| OTHER             | 1,114 | CLICK HERE FOR CUMULATIVE MEMBERSHIP DATA         | TOTAL FAMILY UNIT MEMBERS 9,941          |                 |  |
| TOTAL             | 1,195 |                                                   | FAMILY MEMBERS PAYING HALF 6,119<br>DUES |                 |  |

### REPORT DOES NOT INCLUDE CLUBS IN UNDISTRICTED AREAS.

| Clubs                 |               |           |               | Members               |                        |                         |                                                    |
|-----------------------|---------------|-----------|---------------|-----------------------|------------------------|-------------------------|----------------------------------------------------|
| RESULTS FOR 2022-2023 |               |           |               | RESULTS FOR 2022-2023 |                        |                         |                                                    |
| QUARTER               | NEW CLUB GOAL | NEW CLUBS | DROPPED CLUBS | QUARTER MEM           | BER GROWTH NET<br>GOAL | MEMBER GROWTH<br>ACTUAL | DROPPED<br>MEMBERS ACTUAL<br>(including transfers) |
| JULY/AUG/SEPT         | 45            | 15        | 11            | JULY/AUG/SEPT         | 512                    | 2,750                   | 1,195                                              |
| OCT/NOV/DEC           | 63            | 0         | 0             | OCT/NOV/DEC           | 675                    | 0                       | 0                                                  |
| JAN/FEB/MAR           | 51            | 0         | 0             | JAN/FEB/MAR           | 430                    | 0                       | 0                                                  |
| APR/MAY/JUNE          | 42            | 0         | 0             | APR/MAY/JUNE          | 377                    | 0                       | 0                                                  |